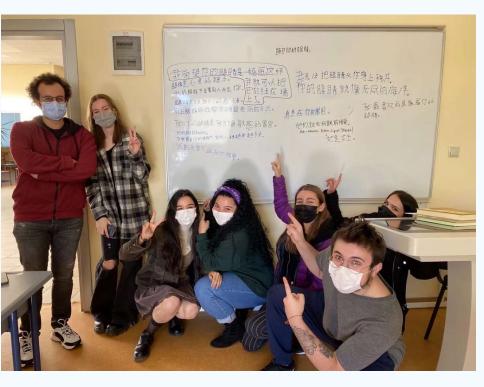

## Will it be very difficult for Turkish university students?

Most Turkish university students learn to use daily Chinese quite well both in speaking and writing just in a short time.

In the picture: a sentence composing game in Chinese with 'eyes' as its theme. (All made by Turkish university students.)

- 'I hope your eyes are a picture so that I can put them on the wall'
- > 'Eyes are windows of hearts'
- 'Facts are just in front of your eyes'
- 'Your eyes are like endless oceans'
- 'My favorite thing is to looking into your eyes'
- 'My sky is not far: it is right there in your eyes'
- 'Closing eyes is the most beautiful way to observe souls'